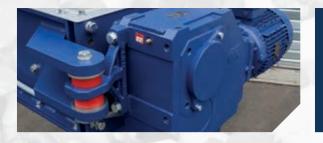

#### Drive: proven and powerful

- Robust high-quality helical gear unit with drive withdrawal sleeve
- The gear unit has rubber bearings
- Low-maintenance and low-inertia drive by means of two gear units, resulting in constant cutting shafts torque.
- Less wear, less dust, less noise

#### Machine housing: sophisticated and robust

- Compact, solid bolted construction
- The self-aligning roller bearings are protected against dirt and liquids by means of a bulkhead and additional seals
- The shafts can be replaced completely, quickly, and easily