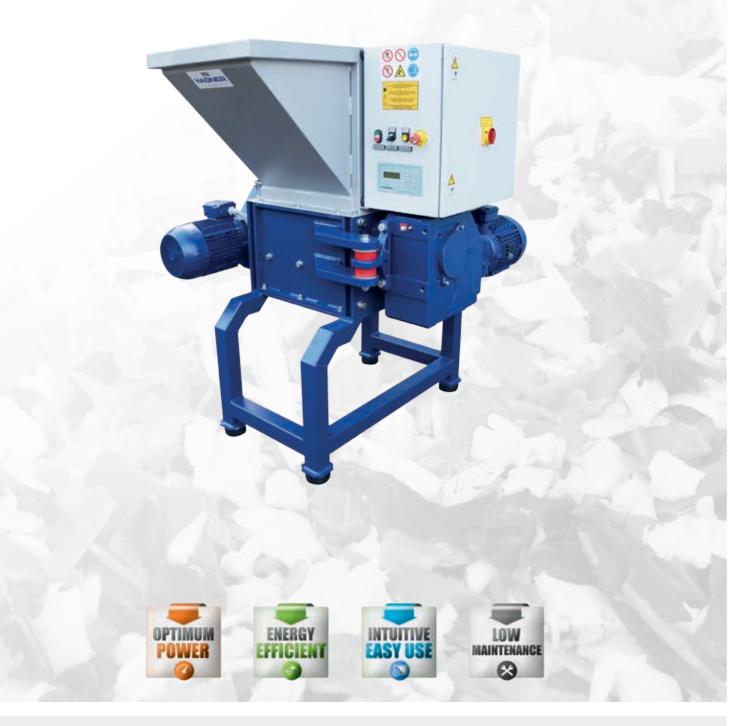

# SHREDDER WTS 500 Universal twin shaft shredder

## WAGNER SHREDDER WTS 500 Universal twin shaft shredder

#### Drive: proven and powerful

- Robust high-quality helical gear unit with drive withdrawal sleeve
- The gear unit has rubber bearings
- Low-maintenance and low-inertia drive by means of two gear units, resulting in constant cutting shafts torque.
- Less wear, less dust, less noise

#### Machine housing: sophisticated and robust

- Compact, solid bolted construction
- The self-aligning roller bearings are protected against dirt and liquids by means of a bulkhead and additional seals
- The shafts can be replaced completely, quickly, and easily

#### Control system: innovative and sophisticated

- User-friendly, quick selection of the various work programs by pressing a button on the display
- Increased throughput due to the high-performance, intelligent activation of the separate drives