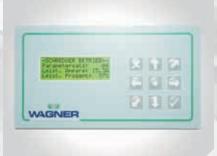

Proven European high-quality gearbox Hydraulic shock absorbers

Control system

High-performance, sophisticated control concept 10 work programs, precise power adjustment Optional frequency converter

| Model    | Length<br>(mm) | Width<br>(mm) | Height<br>(mm) | Work area<br>(mm) | Rotor<br>length<br>(mm) | Rotor<br>diameter<br>(mm) | Number of<br>knives | Drive<br>power<br>(kW) | Screen size<br>(mm) | Weight<br>approx.<br>(kg) |
|----------|----------------|---------------|----------------|-------------------|-------------------------|---------------------------|---------------------|------------------------|---------------------|---------------------------|
| WS 11-15 | 2040           | 1280          | 1825           | 675 x 600         | 675                     | 308                       | 44                  | 11 - 18,5              | 10 - 100            | 1.440                     |