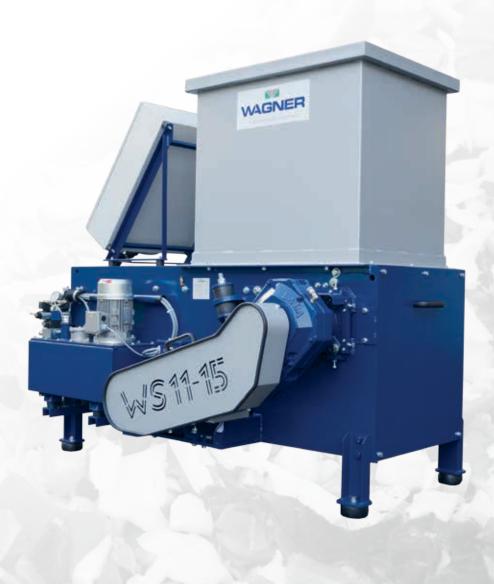

SHREDDER WS 11-15

Universal single shaft shredder

# WAGNER SHREDDER WS 11-15

# Universal single shaft shredder

## Areas of application:

All types of plastic

(hard and soft, lumps, automotive, foils etc.)

Foam

Electric cables, printed circuit boards

Wood waste

Paper and cardboard

Textiles and much more

Adaptable to a wide variety of materials

### THE BETTER SHREDDER:

- High-performance
- Energy-efficient
- Easy, intuitive operation
- Adaptable to a wide variety of materials
- Low-maintenance

### Features:

Cutting rotor

Large number of knives Protected against wear Optimum knife arrangement

Knives

Made of special steel or hard metal Robust on replaceable holders Innovative knife geometry

Drive

V-belt drive

Proven European high-quality gearbox Hydraulic shock absorbers

Control system

High-performance, sophisticated control concept 10 work programs, precise power adjustment Optional frequency converter

| Model    | Length<br>(mm) | Width<br>(mm) | Height<br>(mm) | Work area<br>(mm) | Rotor<br>length<br>(mm) | Rotor<br>diameter<br>(mm) | Number of<br>knives | Drive<br>power<br>(kW) | Screen size<br>(mm) | Weight<br>approx.<br>(kg) |
|----------|----------------|---------------|----------------|-------------------|-------------------------|---------------------------|---------------------|------------------------|---------------------|---------------------------|
| WS 11-15 | 2040           | 1280          | 1825           | 675 x 600         | 675                     | 308                       | 44                  | 11 - 18,5              | 10 - 100            | 1.440                     |