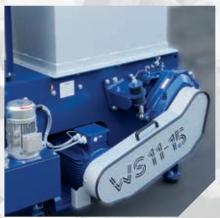

### Features:

Cutting rotor

Large number of knives Protected against wear Optimum knife arrangement

Knives

Made of special steel or hard metal Robust on replaceable holders Innovative knife geometry

Drive

V-belt drive

Proven European high-quality gearbox Hydraulic shock absorbers

Control system

High-performance, sophisticated control concept 10 work programs, precise power adjustment Optional frequency converter

| Model    | Length<br>(mm) | Width<br>(mm) | Height<br>(mm) | Work area<br>(mm) | Rotor<br>length<br>(mm) | Rotor<br>diameter<br>(mm) | Number of<br>knives | Drive<br>power<br>(kW) | Screen size<br>(mm) | Weight<br>approx.<br>(kg) |
|----------|----------------|---------------|----------------|-------------------|-------------------------|---------------------------|---------------------|------------------------|---------------------|---------------------------|
| WS 11-15 | 2040           | 1280          | 1825           | 675 x 600         | 675                     | 308                       | 44                  | 11 - 18,5              | 10 - 100            | 1.440                     |