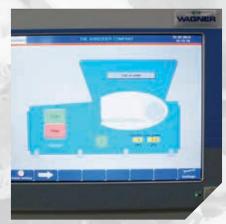

Control system

High-performance, sophisticated control concept 10 work programs, precise power adjustment With WS 30 Soft Start, optional frequency converter

| Model | Length<br>(mm) | Width<br>(mm) | Height<br>(mm) | Work area<br>(mm) | Rotor<br>length<br>(mm) | Rotor<br>diameter<br>(mm) | Number of<br>knives | Drive<br>power<br>(kW) | Screen size<br>(mm) | Weight<br>approx.<br>(kg) |
|-------|----------------|---------------|----------------|-------------------|-------------------------|---------------------------|---------------------|------------------------|---------------------|---------------------------|
| WS 22 | 3430           | 1750          | 2000           | 1000 x 1050       | 1000                    | 360                       | 84                  | 18,5 - 45              | 10 - 100            | 3.600                     |
| WS 30 | 3430           | 2270          | 2000           | 1350 x 1050       | 1350                    | 360 or 388                | 46 or 108           | 30 - 55                | 10 - 100            | 4.860                     |