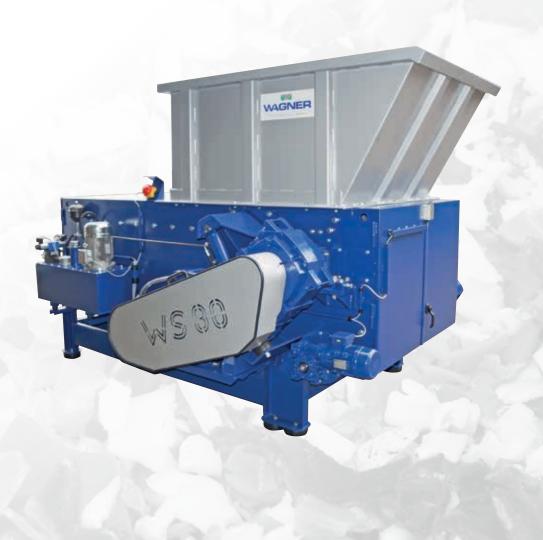

SHREDDER WS 22, WS 30

Universal single shaft shredder

# WAGNER SHREDDER WS 22, WS 30

# Universal single shaft shredder