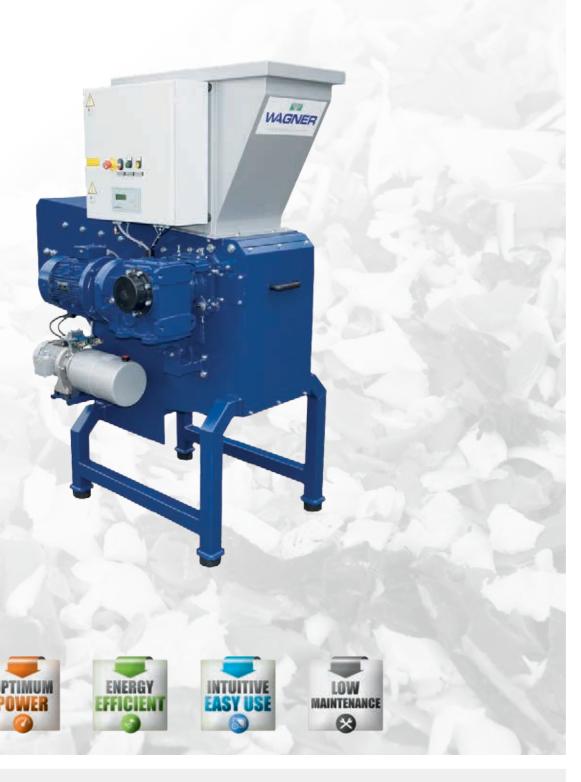

SHREDDER WS 5

Universal single shaft shredder

## WAGNER SHREDDER WS 5

# Universal single shaft shredder

#### THE BETTER SHREDDER:

- Optimum performance
- Energy-efficient
- Easy, intuitive operation
- Adaptable to a wide variety of materials
- Low-maintenance

| Model | Length<br>(mm) | Width<br>(mm) | Height<br>(mm) | Work area<br>(mm) | Rotor<br>length<br>(mm) | Rotor<br>diameter<br>(mm) | Number of<br>knives | Drive<br>power<br>(kW) | Screen size<br>(mm) | Weight<br>approx.<br>(kg) |
|-------|----------------|---------------|----------------|-------------------|-------------------------|---------------------------|---------------------|------------------------|---------------------|---------------------------|
| WS 5  | 1720           | 975           | 1925           | 460 x 370         | 460                     | 308                       | 36                  | 5,5 - 9,2              | 10 - 50             | 940                       |